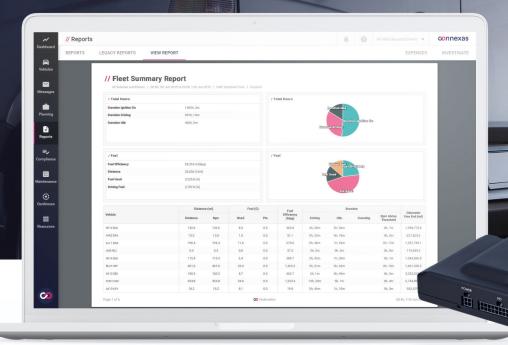

#### Gain total visibility

24/7 live tracking and driver performance on our web-based platform

## Helping to Increase Fleet Savings

Easily identify areas for improvement with up to 20 key driver performance parameters available from the online reporting suite. Empower your drivers and instill a healthy sense of competition with the simple 0-100% efficiency scoring league table. Keep your coaching consistent whilst your driver's are out on the road with our innovative Driver Dashboard app.