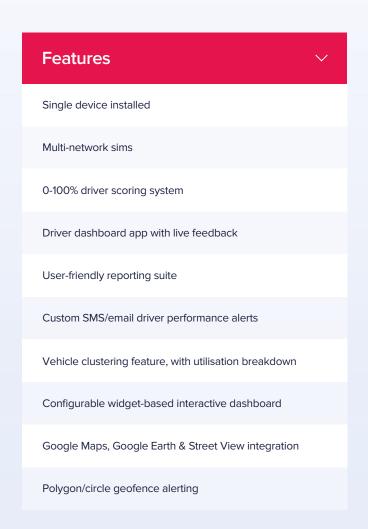

## Helping to Increase Fleet Savings

Easily identify areas for improvement with up to 20 key driver performance parameters available from the online reporting suite. Empower your drivers and instill a healthy sense of competition with the simple 0-100% efficiency scoring league table. Keep your coaching consistent whilst your driver's are out on the road with our innovative Driver Dashboard app.

Provide on-the-job training with live, in-cab performance feedback notifying your drivers of unsafe or inefficient driving events, they can instantly recognise and adjust their driving styles whilst out on the road.