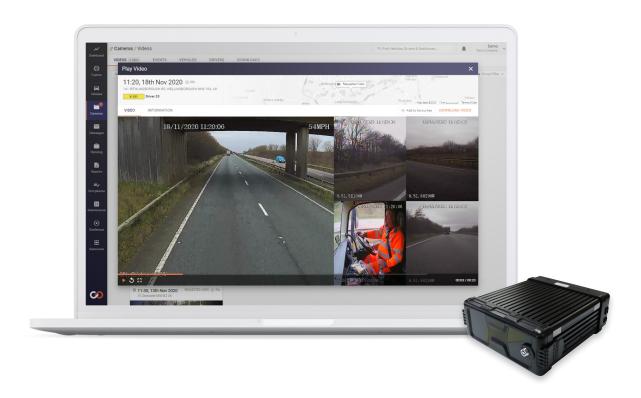

Improve fleet safety and encourage better driving habits on any device, anywhere in the world direct from the web-based fleet management portal. Remotely access live and historic video footage, alongside g-sensor and accelerometer data for full insight into your driver's behaviour whilst out on the road. Use driver specific exemplar

footage for proactive driver coaching, or pair with our driver performance module for comprehensive individualised driver training.