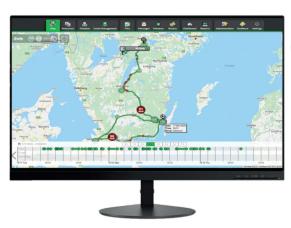

Position and track all your assets on one map.

### Positioning and tracking

- Positioning on a map, GPS-position, address, date and time of the position
- Itinerary and history of positions