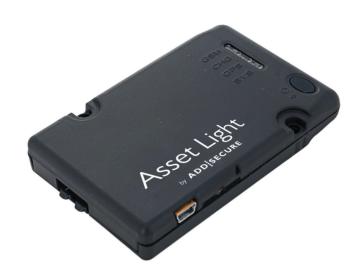

# AddSecure Asset light

Trailer positioning with power supply.

AddSecure Asset Light is used to permanently position and track the routes of your trailers and construction machines with power supply. It is installed in your equipment and transmits its position to Co-Driver Weboffice in real-time. Easily check the position of your equipment on a map, its GPS coordinates and its address in real-time. Track the routes of your equipment and access to the complete history of its positions.

| Technical specifications |                                                            |
|--------------------------|------------------------------------------------------------|
| Dimensions (mm):         | 57x88x14                                                   |
| Weight:                  | 70 g                                                       |
| IP:                      | 65 (with waterproof case)                                  |
| GPS Antenna:             | 32 channels, 159 dBm                                       |
| GSM bandwidth:           | 850/900/1800/1900 MHz                                      |
| Input:                   | 1 digital                                                  |
| Battery:                 | Li-ion rechargeable 1100 mAh Electrical power 10 – 60 V DC |
| SIM card:                | European coverage                                          |